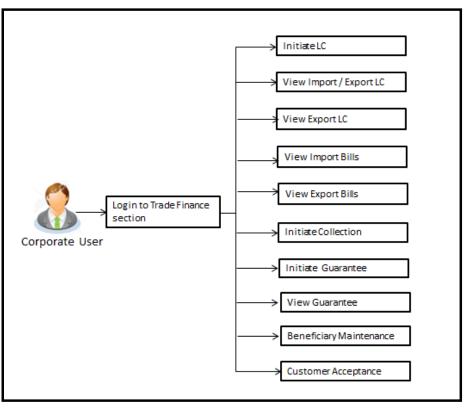

# 3. Trade Finance

Trade finance is process of financing commerce, i.e. both domestic and international trade based transactions. It comprises a seller, a buyer along with other service providing institutions to facilitate transactions such as banks, insurers, credit rating agencies etc. This may be considered as a tool to safeguard against the distinct risks present in doing international trade viz. fluctuations in currency conversions, political conditions, creditworthiness of the buyer etc. Some of the majorly used tools are Letter of Credits, Import and Export Bills, Outward Guarantees.

In the Trade Finance module, you can initiate, amend and view Letter of Credits (LC). You can also view details of import and export bills, and export bills under LC, and outward guarantees raised. User can initiate collection and outward Guarantees. For the ease of transaction facility to maintain beneficiary and facility to view lines have been added. You can attach documents required for the Trade Finance transactions.