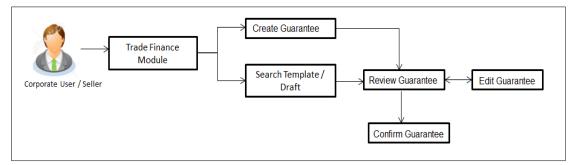

#### Workflow

#### 3.1.3 Guarantees

It is a contract released by bank for its customer, who has signed an agreement to purchase goods from a supplier and agrees to fulfil any financial obligations to the supplier in case of default. In other words, if the debtor fails to settle a debt, the bank will cover it. Using this option, user can apply for an Outward Bank Guarantee. For the BG application, user must enter the details in the four tabs available in this option viz. Parties, Commitment Details, Bank Instructions and Guarantee.