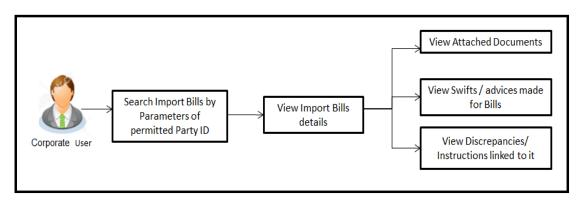

#### 3.1.2 Import and Export Bills

Bill collection is a trade transaction, in which the exporter forwards the required commercial documents to the importer's bank, against which the payment is to be done. Banks facilitates documents movement, makes the required checks and then process payments to the exporter against the bill.

Import bill collection offers a view about the collection from the point of view of an importer and export bill collection offers the same from the point of view of an exporter.