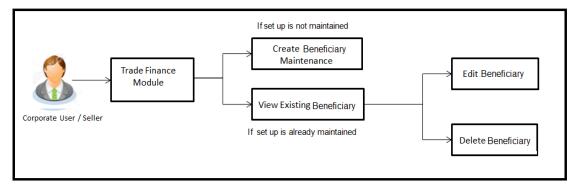

#### 3.1.5 Beneficiary Maintenance

To ease the user from filling up the details of beneficiary, a facility to maintain beneficiary is added. User can create add, edit or delete beneficiary details and also have different access type, if he wants to share the same beneficiary with other users. Also, it can be defined as in which functions will be able to use the beneficiaries viz. LC, BG or collection. This enables user to directly choose a beneficiary from the maintained list and save time of filling up the detail every time he is initiating a new transaction.