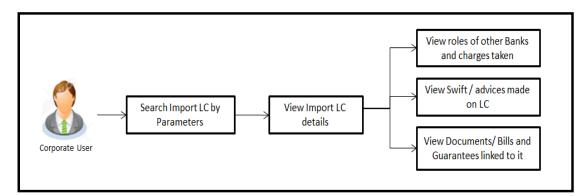

# 4. Initiate A Letter of Credit

Using this option, you can initiate an Import Letter of Credit (LC) in the application. A letter of credit is a bank document which undertakes that the seller will receive payment against the stipulated documents and provided the terms and conditions have been satisfied.

An **import letter of credit** provides the credit worthiness of the importer, with the involvement of financial institutions such as banks.