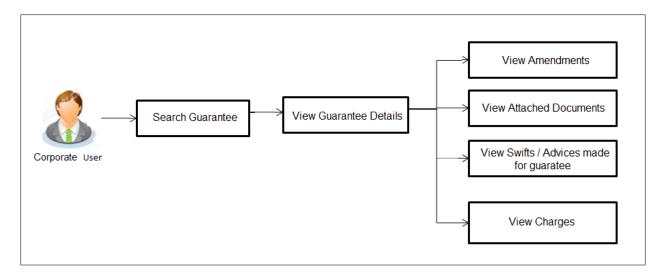

hat the liabilities of a debtor will be met. In other words, if the applicant fails to fulfil a commitment, the lending institution will cover it. A bank guarantee enables user to show more credibility while doing business.

Guarantees can be initiated in the system using the Initiate Guarantee option. This option allows you to search for guarantees based on a certain search criterion. It allows you to view a list of bank guarantees (also called Outward Guarantee) for the selected customer. Details of an individual guarantee can be viewed and exported in various formats.

#### Pre-Requisites

- User must have a valid corporate party Id and login credentials in place
- At least a single Outward Guarantee should exist for the party ID and party must having view rights for it

#### Workflow



#### How to reach here:

Dashboard > Toggle menu > Trade Finance > Guarantee > View Outward Guarantee

#### To view outward guarantee:

1. The View Outward Guarantee screen appears.

## View Outward Guarantee - Search

| ≡ 💈 ZigBank                     |          |                                                        |                                           |           |                |   | Q   | Ø        | 🖒 Logout  |  |
|---------------------------------|----------|--------------------------------------------------------|-------------------------------------------|-----------|----------------|---|-----|----------|-----------|--|
| View Outward Guarantee          |          |                                                        |                                           |