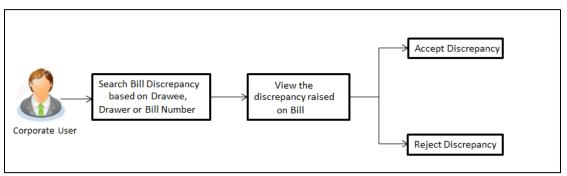

#### 3.1.4 Customer Acceptance

There occurs some situations where the sales contract goes for some modification, and in order to replicate the same over bills and letter of credits, acceptance from other party is also required. Using this option, user can accept or reject, the discrepancies raised in import bills or amendments under export Letters of Credit. It is then forwarded for further approval from bank. A search facility is also provided to easily locate the discrepancy or amendment raised.