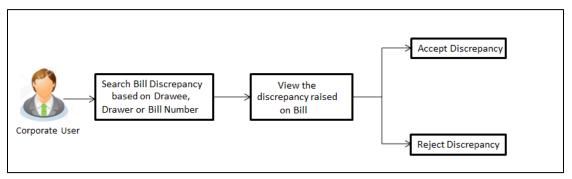

#### 3.1.4 Customer Acceptance

There occurs some situations where the sales contract goes for some modification, and in order to replicate the same over bills and letter of credits, acceptance from other party is also required. Using this option, user can accept or reject, the discrepancies raised in import bills or amendments under export Letters of Credit. It is then forwarded for further approval from bank. A search facility is also provided to easily locate the discrepancy or amendment raised.