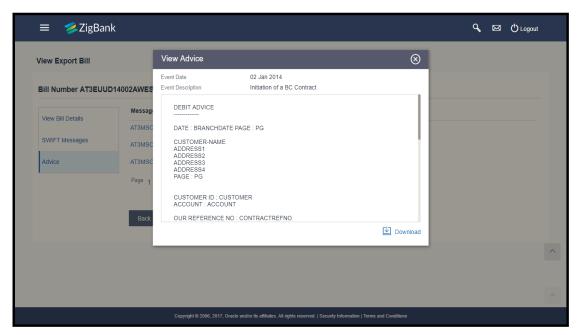

|            |        |        |
|                    | Copyright © 2006, 2017       | , Oracle and/or its affiliates. All rights reserved.   Se | curity Information   Terms and Conditions |            |        |        |

#### **Field Description**

| Field Name  | Description                                   |
|-------------|-----------------------------------------------|
| Message ID  | Unique identification number for the message. |
| Date        | Date of sending advice.                       |
| Description | The detail description of advice.             |

2. Click on the desired Message ID to view the respective advice details. The advice detail appears in popup window along with the event date and description.

## 9.7.1 Advices Details



| Field Name        | Description                            |
|-------------------|----------------------------------------|
| Event Date        | Displays the event date.               |
| Event Description | Displays the description of the event. |
| Description       | The details of the advice.             |

- a. Click Download to download the SWIFT messages in selected format like PDF formats, if required.
- b. Click  $\mathbf{x}$  to close the window.
- Click Back. The View Export Bill screen appears. OR Click Cancel to cancel the transaction.

# <u>FAQs</u>

## 1. Where can I see if my bill is linked to any LC?

On the top of the view screen, the linked LC number is provided. In case user wants to view more about LC, view LC module can be used.

### 2. Why is approved date blank