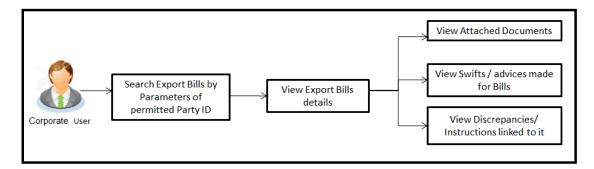

#### 3.1.2 Import and Export Bills

Bill collection is a trade transaction, in which the exporter forwards the required commercial documents to the importer's bank, against which the payment is to be done. Banks facilitates documents movement, makes the required checks and then process payments to the exporter against the bill.

Import bill collection offers a view about the collection from the point of view of an importer and export bill collection offers the same from the point of view of an exporter.