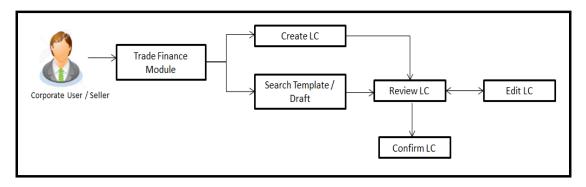

# 4. Initiate A Letter of Credit

Using this option, you can initiate an Import Letter of Credit (LC) in the application. A letter of credit is a bank document which undertakes that the seller will receive payment against the stipulated documents and provided the terms and conditions have been satisfied.

#### User has three options to initiate LC

- a. Using existing Templates
- b. Using existing Drafts
- c. Initiating LC (New Application)

These are explained in detail underneath.

# 4.1 Search LC template

User can save LC application as a Template so that same can be used for creation of similar kind of LCs, if required in future. User can search the saved LC template using Template Name.

# 4.2 Search LC Drafts

User can save LC application as a Draft so that it can be used if required in future. User can search the saved LC draft using Draft Name.

Note: LC Application saved as **Draft** can be used only one time for LC Application initiation.

# 4.3 Initiate a Letter of Credit

Using this option, you can initiate an Import Letter of Credit (LC) in the application. To initiate an LC in the application, you must enter details such as your Customer ID, Product, shipment period, and applicable charges etc. You can also give specific instructions to bank.