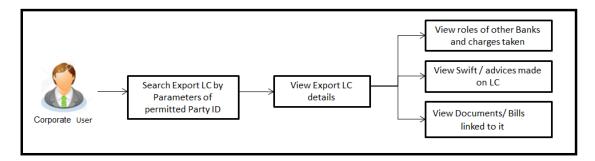

ked to my LC?

You can click on the reference number of Bills or Guarantees and get the detailed view.

Home

# 6. View Export LC

Using this option, you can view the details of existing export Letters of Credit (LC) in the application. You can search the required LC using different search criteria and download the LC list in pdf.

The LC details include LC amount, outstanding amount, date of issue, date of expiry, parties to the LC, bank details, payment terms, and shipment/goods/documents details. You can also view the Amendment details and the Bills presented under the LC. You can also download the export LC list in pdf formats.

### **Pre-Requisites**

- User must have a valid login credentials
- User must have certain export LCs received by his bank under his party ID

#### Workflow



#### How to reach here:

Trade Finance > Letter of Credit > View Export LC

### To view Export LC:

1. The **View Export LC** screen appears.

## View Export LC

| ≡ 💋 ZigBank                       |                                   |                                                                            |                | 🔍 🖂 🖒 Logout          |
|-----------------------------------|-----------------------------------|----------------------------------------------------------------------------|----------------|-----------------------|
| View Export LC                    |                                   |                                                                            |                |                       |
| Beneficiary Name<br>Please Select | ~