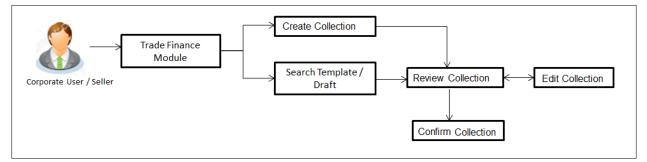

#### Workflow

#### How to reach here:

Trade Finance > Letter of Credit > Initiate LC

#### User has three options to initiate LC

- a. Using existing Templates
- b. Using existing Drafts
- c. Initiating LC (New Application)

These are explained in detail underneath.

# 4.1 Search LC template

User can save LC application as a Template so that same can be used for creation of similar kind of LCs, if required in future. User can search the saved LC template using Template Name.

# 4.2 Search LC Drafts

User can save LC application as a Draft so that it can be used if required in future. User can search the saved LC draft using Draft Name.

Note: LC Application saved as **Draft** can be used only one time for LC Application initiation.